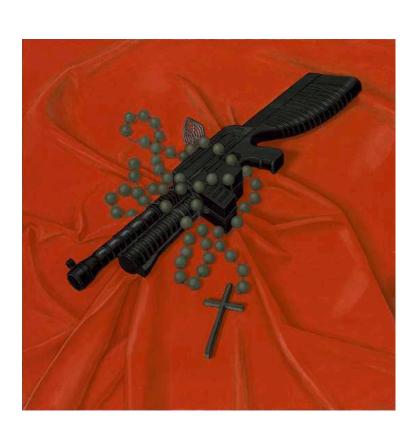

### Christa Dichgans (\*1940)

"MP mit Rosenkranz", 1972 acrylic on canvas in artist frame 60 × 60 cm

© Christa Dichgans

Courtesy of Daniel Blau Munich