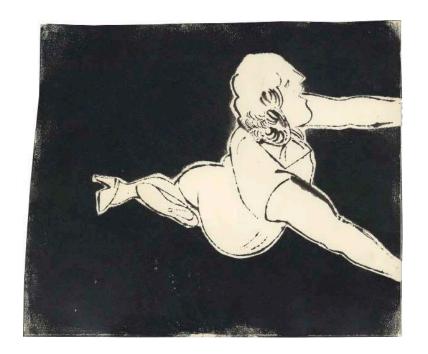

## Andy Warhol (1928 - 1987)

"n.t. (Woman on Dark Background)", ink and paint on Strathmore paper  $35.3 \times 30.4$  cm

© The Andy Warhol Foundation for the Visual Arts, Inc. / Artists Rights Society (ARS), New York 2016

Courtesy of Daniel Blau Munich