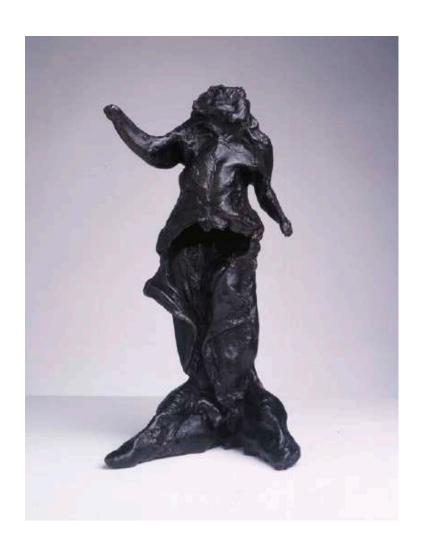

## Marc Quinn (\*1964)

"Right-handed Figure (Rabbit)", 2003 black patinated bronze, 4/5  $38 \times 20 \times 10$  cm

© Marc Quinn

Courtesy of Daniel Blau Munich