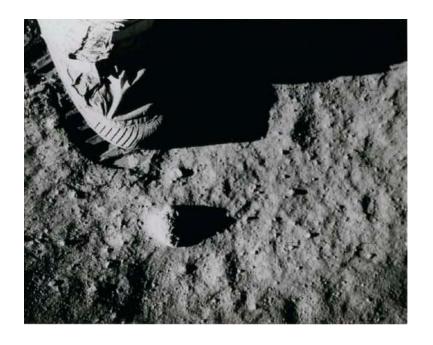

### NASA · Apollo XI

"Buzz Aldrin's Footprint in Lunar Soil 2", 1969 silver gelatin print 24,1 (25,4) x 19 (20,3) cm © NASA

Courtesy of Daniel Blau Munich